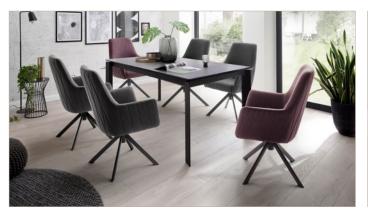

max. load: max. 120 kg

W - H - D: approx. 60 - 92 - 65 cm • PU: 2

RY4S41AN anthracite RY4S41CX cappuccino RY4S41ME merlot

4-leg-chair **REYNOSA** with table ALMARAZ

4-leg-chair **REYNOSA** with table NAGANO