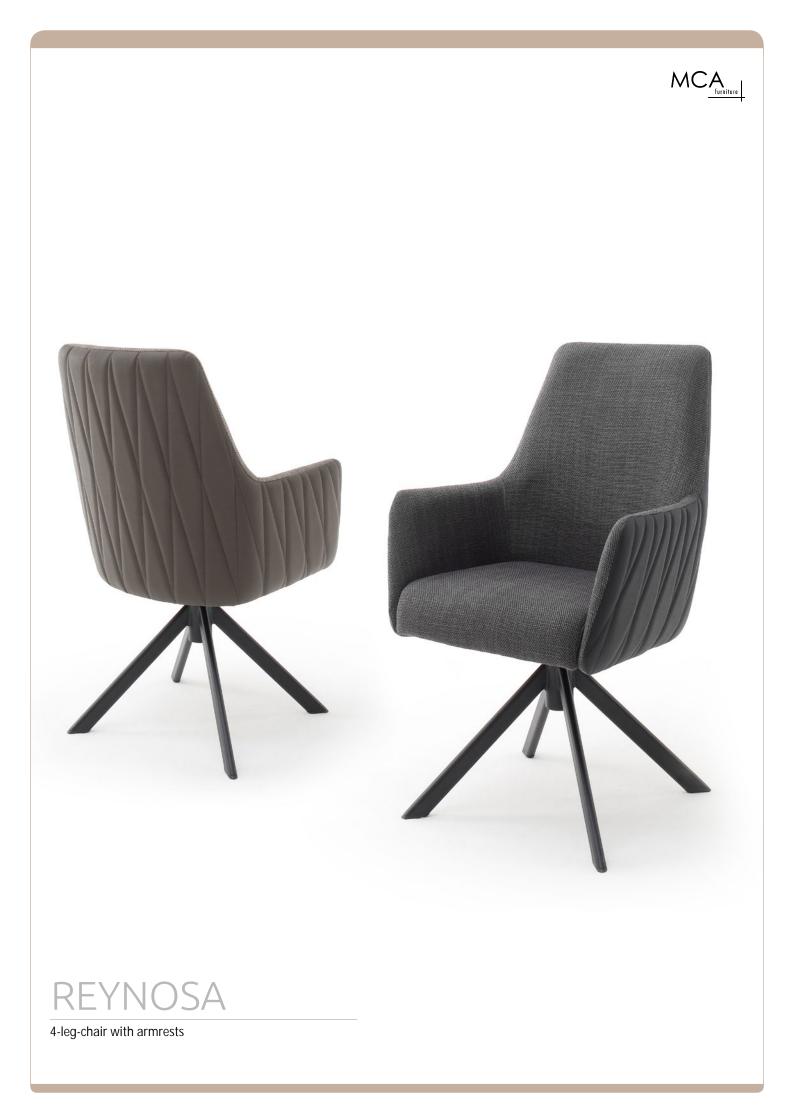

## REYNOSA

## 4-leg-chair with armrests

4-leg-chair REYNOSA

Frame:oval / black matt lacqueredCover:Chenille look (inside) (100% Polyester) / rough PU (outside) (100% Polyurethan)

Pocket spring - Luxury comfort seat 360° turnable with levelling

max. load: max. 120 kg

W - H - D: approx. 60 - 92 - 65 cm • PU: 2

RY4S41AN anthracite RY4S41CX cappuccino RY4S41ME merlot

4-leg-chair **REYNOSA** with table ALMARAZ

4-leg-chair **REYNOSA** with table NAGANO