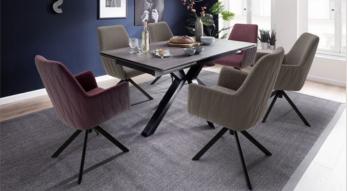

max. load: max. 120 kg

W - H - D: approx. 60 - 92 - 65 cm • PU: 2

RY4S41AN anthracite RY4S41CX cappuccino RY4S41ME merlot

4-leg-chair **REYNOSA** with table ALMARAZ

4-leg-chair **REYNOSA** with table NAGANO