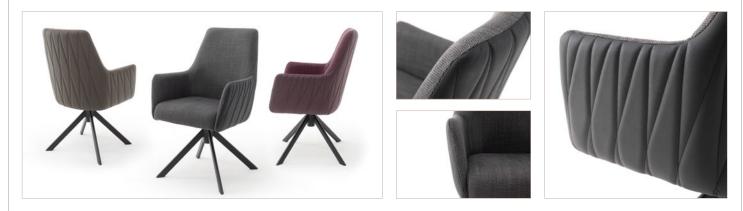

max. load: max. 120 kg

W - H - D: approx. 60 - 92 - 65 cm • PU: 2

RY4S41AN anthracite RY4S41CX cappuccino RY4S41ME merlot

4-leg-chair **REYNOSA** with table ALMARAZ

4-leg-chair **REYNOSA** with table NAGANO