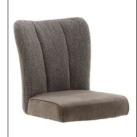

## SHELLS

SANA65 .. shell **A** W/H/D approx. 53 / 55 / 62 cm PU: 2 max load. 120 kg SANB65 .. shell **B** W/H/D approx. 53 / 55 / 62 cm PU: 2 max load. 120 kg SANG51SM cantilever frame round tube W/H/D approx. 45 / 53 cm PU: 2