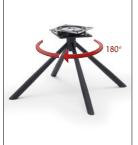

max load. 120 kg

**FRAMES** 

SANG63SM 4-leg frame round conical W/H/D approx. 49 / 48 cm PU: 2 max load. 120 kg

SAGD63SM 4-leg frame round conical swivel 180° with levelling W/H/D approx. 49 / 36 / 48 cm PU: 2 max load. 120 kg