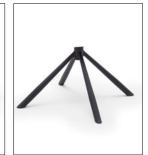

max load. 120 kg

**FRAMES** 

SANG63SM 4-leg frame round conical W/H/D approx. 49 / 48 cm PU: 2 max load. 120 kg

SAGD63SM 4-leg frame round conical swivel 180° with levelling W/H/D approx. 49 / 36 / 48 cm PU: 2 max load. 120 kg