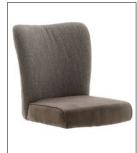

## SHELLS

SANA65 .. shell **A** W/H/D approx. 53 / 55 / 62 cm PU: 2 max load. 120 kg SANB65 .. shell **B** W/H/D approx. 53 / 55 / 62 cm PU: 2 max load. 120 kg SANG51SM cantilever frame round tube W/H/D approx. 45 / 53 cm PU: 2