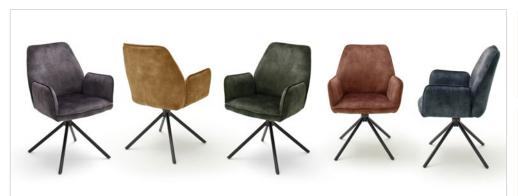

## 4-leg chair

OTTAWA 4-leg chair

Frame: round, black matt lacquered

vintage velours look (100% polyester) with piping Cover:

Max. load: 120 kg

W - H - D: approx. 54 - 89 - 64 cm • PU: 2

OT4S47AN anthracite OT4S47CU curry OT4S47OL olive OT4S47PE petrol OT4S47RB rust brown

4-leg chair with armrests

round, black matt lacquered

vintage velours look (100% polyester) with piping Cover:

Max. load: 120 kg

W - H - D: approx. 60 - 89 - 64 cm • PU: 2

OT4A47AN anthracite OT4A47CU curry OT4A47OL olive OT4A47PE petrol OT4A47RB rust brown