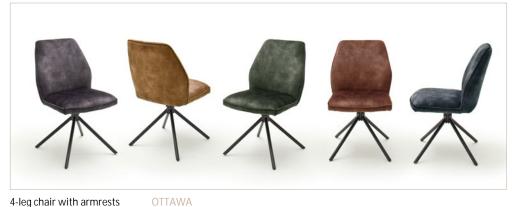

## 4-leg chair

OTTAWA 4-leg chair

Frame: round, black matt lacquered

vintage velours look (100% polyester) with piping Cover:

Max. load: 120 kg

W - H - D: approx. 54 - 89 - 64 cm • PU: 2

OT4S47AN anthracite OT4S47CU curry OT4S47OL olive OT4S47PE petrol OT4S47RB rust brown

4-leg chair with armrests

round, black matt lacquered

vintage velours look (100% polyester) with piping Cover:

Max. load: 120 kg

W - H - D: approx. 60 - 89 - 64 cm • PU: 2

OT4A47AN anthracite OT4A47CU curry OT4A47OL olive OT4A47PE petrol OT4A47RB rust brown