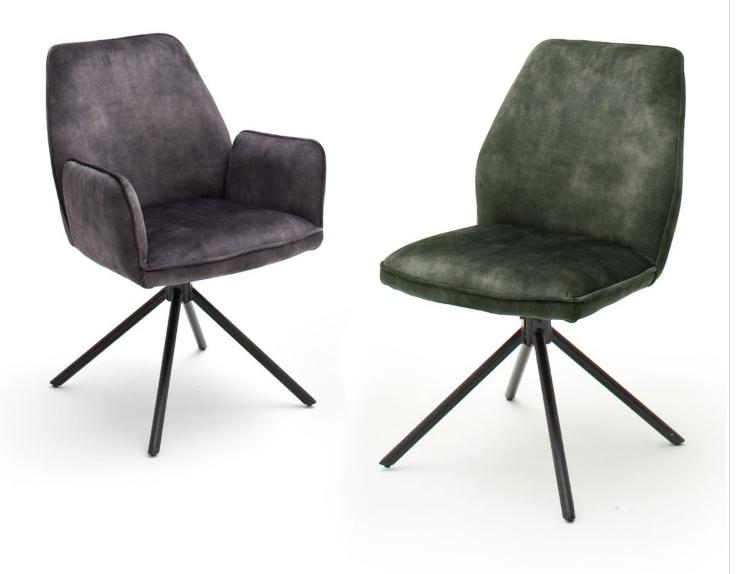

4-leg chair with armrests

round, black matt lacquered

vintage velours look (100% polyester) with piping Cover:

Max. load: 120 kg

W - H - D: approx. 60 - 89 - 64 cm • PU: 2

OT4A47AN anthracite OT4A47CU curry OT4A47OL olive OT4A47PE petrol OT4A47RB rust brown

## 4-leg chair

OTTAWA 4-leg chair

Frame: round, black matt lacquered

vintage velours look (100% polyester) with piping Cover:

Max. load: 120 kg

W - H - D: approx. 54 - 89 - 64 cm • PU: 2

OT4S47AN anthracite OT4S47CU curry OT4S47OL olive OT4S47PE petrol OT4S47RB rust brown