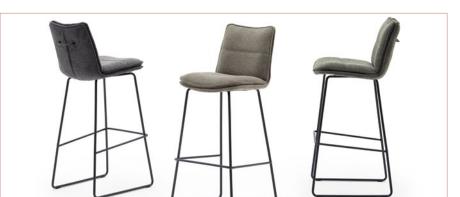

HBFS51AN anthracite HBFS51CX cappuccino HBFS51OL olive

bar chair **HAMPTON** with handle

W - H - D: approx. 45 - 110 - 54 cm

PU: 2

chenille - optic (100% polyester) skid, brushed stainless steel Cover: frame: skid, brushed s 180° swivel with levelling

max load: 120 kg

HBFE51AN anthracite HBFE51CX cappuccino HBFE51OL olive

Also matching **HAMPTON** skid chairs available