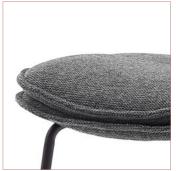

## bar chair with handle

bar chair **HAMPTON** 

with handle

W - H - D: approx. 45 - 110 - 54 cm

PU: 2

Cover: chenille - optic (100% polyester) frame: skid, black matt lacquered 180° swivel with levelling

max load: 120 kg

HBFS51AN anthracite HBFS51CX cappuccino HBFS51OL olive

bar chair **HAMPTON** with handle

W - H - D: approx. 45 - 110 - 54 cm

PU: 2

chenille - optic (100% polyester) skid, brushed stainless steel Cover: frame: skid, brushed s 180° swivel with levelling

max load: 120 kg

HBFE51AN anthracite HBFE51CX cappuccino HBFE51OL olive

Also matching **HAMPTON** skid chairs available