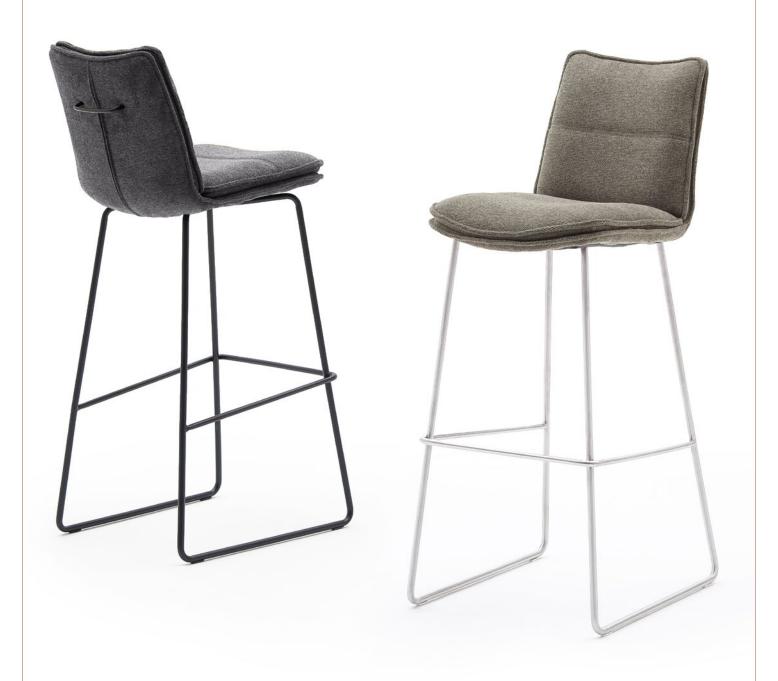

## bar chair with handle

bar chair **HAMPTON** 

with handle

W - H - D: approx. 45 - 110 - 54 cm

PU: 2

Cover: chenille - optic (100% polyester) frame: skid, black matt lacquered 180° swivel with levelling

max load: 120 kg

HBFS51AN anthracite HBFS51CX cappuccino HBFS51OL olive

bar chair **HAMPTON** with handle

W - H - D: approx. 45 - 110 - 54 cm

PU: 2

chenille - optic (100% polyester) skid, brushed stainless steel Cover: frame: skid, brushed s 180° swivel with levelling

max load: 120 kg

HBFE51AN anthracite HBFE51CX cappuccino HBFE51OL olive

Also matching **HAMPTON** skid chairs available