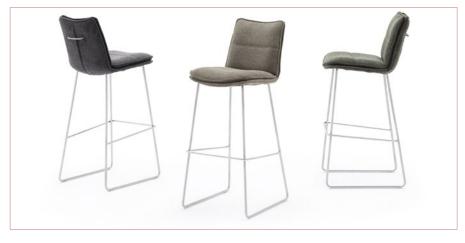

## bar chair with handle

bar chair **HAMPTON** 

with handle

W - H - D: approx. 45 - 110 - 54 cm

PU: 2

Cover: chenille - optic (100% polyester) frame: skid, black matt lacquered 180° swivel with levelling

max load: 120 kg

HBFS51AN anthracite HBFS51CX cappuccino HBFS51OL olive

bar chair **HAMPTON** with handle

W - H - D: approx. 45 - 110 - 54 cm

PU: 2

chenille - optic (100% polyester) skid, brushed stainless steel Cover: frame: skid, brushed s 180° swivel with levelling