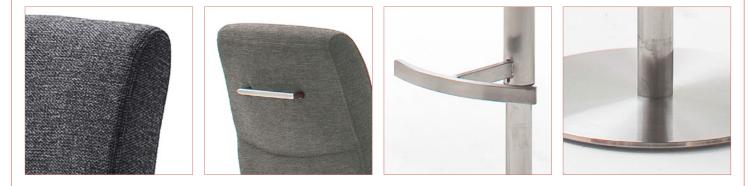

## Bar stool with backside handle

Bar stool with backside handle MONTERA W - H - D: approx. 40 - 91 - 55 cm PU :1 Cover: Chenille look Frame: round, brushed stainless steel Stand base: Ø 42 cm 360° rotable Seat hight adjustable (approx. 57 - 82 cm) Gas lift 25 cm