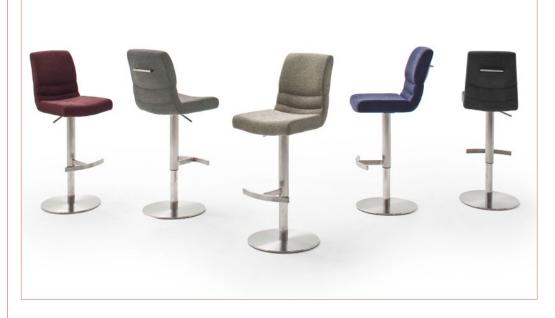

MNBE51ANanthraciteMNBE51BLblueMNBE51CXcappuccinoMNBE51GXgreyMNBE51MEmerlot

Also matching MONTERA cantilever chair and skid chairs in the assortment

The specified measurements are approximate; we reserve the right to make technical changes and corrections to the model. Some sketches are not to scale. Please note the cm specifications. As of 08/2019