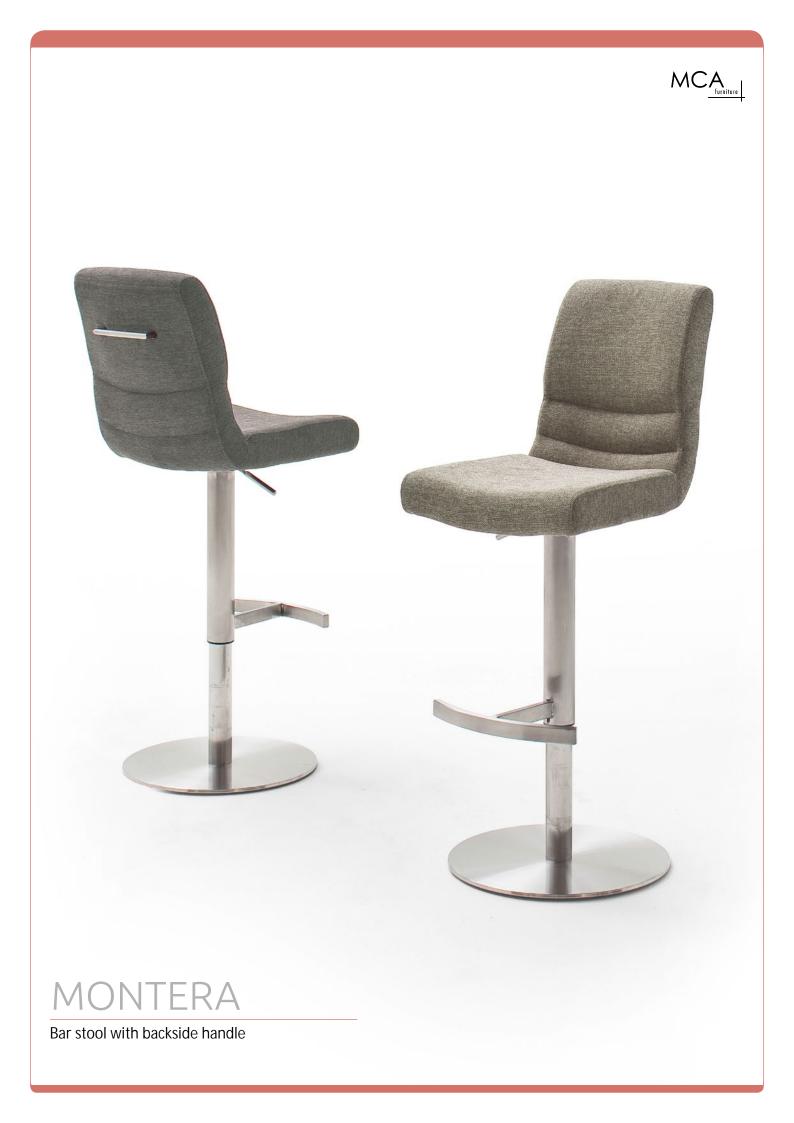

## MONTERA

## Bar stool with backside handle

Bar stool with backside handle MONTERA W - H - D: approx. 40 - 91 - 55 cm PU :1 Cover: Chenille look Frame: round, brushed stainless steel Stand base: Ø 42 cm 360° rotable Seat hight adjustable (approx. 57 - 82 cm) Gas lift 25 cm